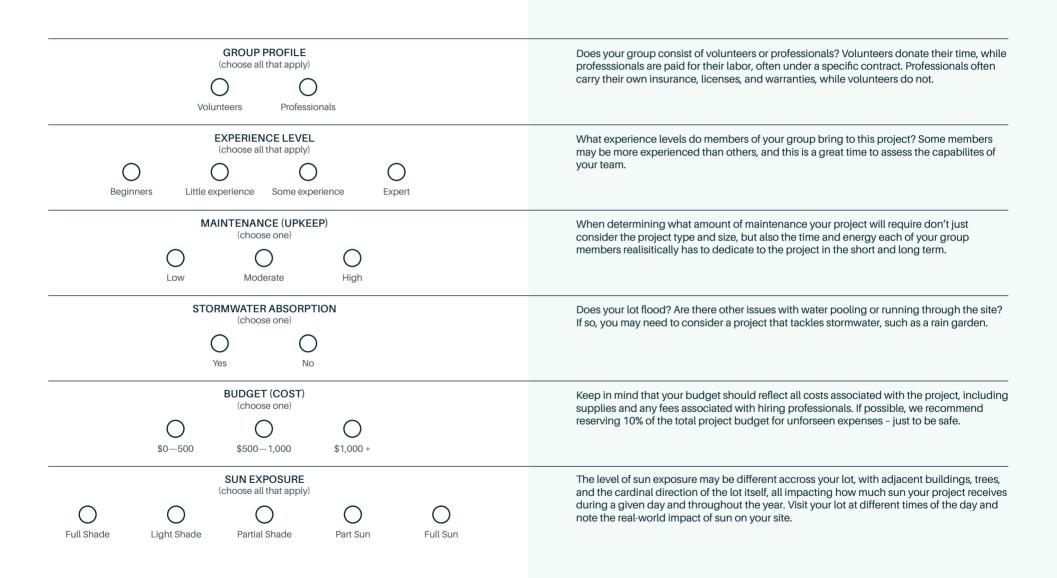

## **Project Selection Worksheet**

Use this worksheet to determine which project(s) are the best fit for your group.

1. FILL OUT THE WORKSHEET Answer each question below by checking the most appropriate answer.

## Select a Project

1. REVIEW COMMON PROJECT TYPES These categories are not intended to provide rigid guidelines for your project. Rather, this will help narrow down the general types of projects that may be most appropriate in your neighborhood. 2. MORE THAN ONE RIGHT ANSWER You may find that your site and your group interests fit more than one project type. That is fine! You can select more than one, or create a hybrid.

|                          |                  | Clean & Green | Naturescaping | Butterfly Garden | Rain Garden | Urban Orchard &<br>Produce Garden | Playspace | Gathering Space | Public Art |
|--------------------------|------------------|---------------|---------------|------------------|-------------|-----------------------------------|-----------|-----------------|------------|
| Suggested Team           | Volunteers       |               |               |                  |             |                                   |           |                 |            |
|                          | Professionals    |               |               |                  |             |                                   |           |                 |            |
| ()<br>Experience Level   | Beginner         |               |               |                  |             |                                   |           |                 |            |
|                          | Intermediate     |               |               |                  |             |                                   |           |                 | •          |
| 🛞<br>Likely Upkeep       | Low - Moderate   |               |               |                  |             |                                   |           |                 | •          |
|                          | Moderate - High  |               |               |                  |             |                                   |           |                 |            |
| Stormwater<br>Absorption | Good             |               |               |                  |             |                                   |           |                 | •          |
|                          | Better           |               |               |                  |             |                                   |           |                 |            |
|                          | Best             |               |               |                  |             |                                   |           |                 |            |
| (\$)<br>Probable Cost    | \$0—500          |               |               |                  |             |                                   |           |                 | •          |
|                          | \$500—1,000      |               |               |                  |             |                                   |           |                 | •          |
|                          | \$1,000 +        |               |               |                  |             |                                   |           |                 | •          |
| Sun Exposure             | Full Shade       | •             |               |                  |             |                                   | •         | •               | •          |
|                          | Part Sun & Shade | •             | •             |                  | •           | •                                 | •         | •               | •          |
|                          | Full Sun         |               |               |                  |             | •                                 |           |                 | •          |